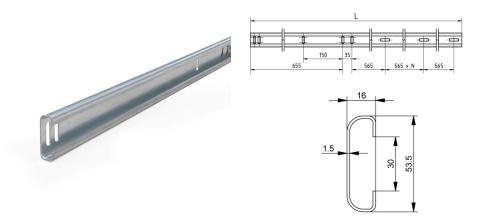

- Length

- Width

- Thickness

- Product Family

- Commercial description

- Technical description

: Bolted tracks, C-profile

: IND

: 50

: piece (1)

: 3,24kg

: Galvanised Steel

: 16mm

: 2980mm

: 53,5mm

: 1,5mm

: a 133§

: Universal left/right. See ISC technical handbook for system

details

: One end is provided with holes 19x9mm connecting to the curve and vertical angle profile. Hole pattern for bolted connection each 565mm, hole diameter 35x9mm. Use in combination with 2V-H.. track profile. Suitable for strengthening of the horizontal tracks, enabling simple fixing

and adjusting possibilities for suspension, bumpers etc.