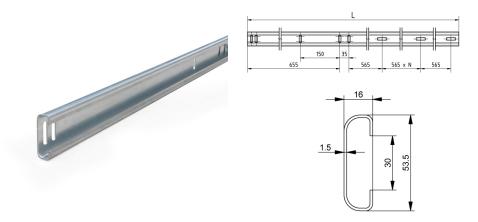

- Length

- Width

- Thickness

- Product Family

- Commercial description

- Technical description

: Bolted tracks, C-profile

: IND

: 25

: piece (1)

: 2,62kg

: Galvanised Steel

: 16mm

: 2415mm

: 53,5mm

: 1,5mm

: a 132§

: Universal left/right. See ISC technical handbook for system

details

: One end is provided with holes 19x9mm connecting to the curve and vertical angle profile. Hole pattern for bolted connection each 565mm, hole diameter 35x9mm. Use in combination with 2V-H.. track profile. Suitable for strengthening of the horizontal tracks, enabling simple fixing

and adjusting possibilities for suspension, bumpers etc.