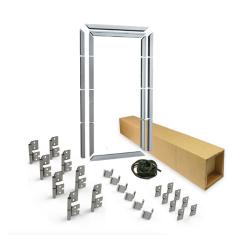

: 1

: piece (1)

: 08. SolidStep

: 14kg

: BOTH

: a 001§

: Complete kit for 1 pass door. All pre-cutted and milled. See installation manual for instructions! Other specifications

possible.

Profiles and parts for doorleaf and frame only. Panel caps,

threshold and accessoires, including lock, to be ordered

separately.

- Technical description : Pass door kit for 40mm fingersafe panels in 4 sections