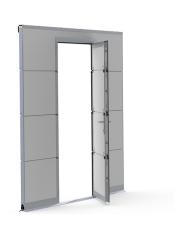

Profiles and parts for doorleaf and frame only. Panel caps,

threshold and accessoires, including lock, to be ordered

separately.

- Technical description : Pass door kit for 40mm fingersafe panels in 4 sections

(610/610/610/min. 500). Opening right handed. Low

threshold. No lock preparations included, anodized. Pass door

opening: 2188mm. Threshold height: 27mm. Minimal OPH

RSC: 2386mm. Max. OPW: 5000mm