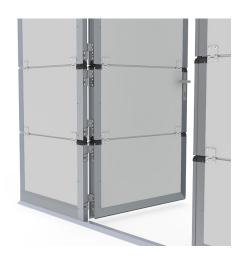

Profiles and parts for doorleaf and frame only. Panel caps,

threshold and accessoires, including lock, to be ordered

separately.

- Technical description : Pass door kit for 40mm fingersafe panels in 4 sections

(610/610/610/min. 500). Opening right handed. Low

threshold. No lock preparations included, anodized. Pass door

opening: 2188mm. Threshold height: 27mm. Minimal OPH

RSC: 2386mm. Max. OPW: 5000mm