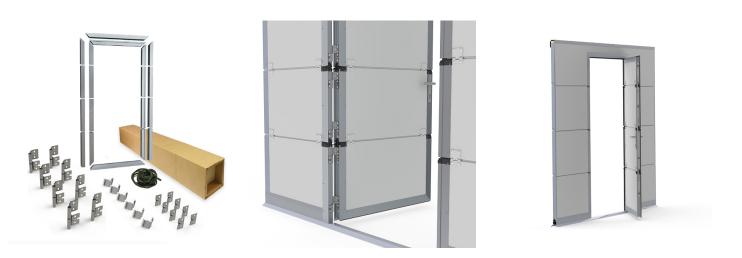

## 1134KIT1RS-ALU SolidStep Kit

Images:

## **Description:**

- Subcategory
- IND/RES
- Full package quantity
- Unit
- Weight / Unit
- Product Family
- Commercial description
- Technical description

- :08. SolidStep
- : BOTH
- :1
- : piece (1)
- :14kg
- :a001§
- : Complete kit for 1 pass door. All pre-cutted and milled. See installation manual for instructions! Other specifications possible.

Profiles and parts for doorleaf and frame only. Panel caps, threshold and accessoires, including lock, to be ordered separately.

: Pass door kit for 40mm fingersafe panels in 4 sections (500/500/500/min. 500). Opening right handed. Low threshold. Single point lock preparations included, anodized. Pass door opening: 1858mm. Threshold height: 27mm. Minimal OPH RSC: 2056mm. Max. OPW: 5000mm