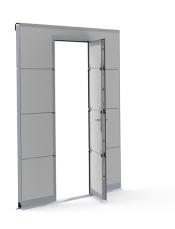

Profiles and parts for doorleaf and frame only. Panel caps,

threshold and accessoires, including lock, to be ordered

separately.

- Technical description : Pass door kit for 40mm fingersafe panels in 4 sections

(500/500/500/min. 500). Opening right handed. Low threshold. Multi point lock preparations included,

powdercoated white (RAL 9016). Pass door opening: 1858mm. Threshold height: 27mm. Minimal OPH RSC:

2056mm, Max. OPW: 5000mm