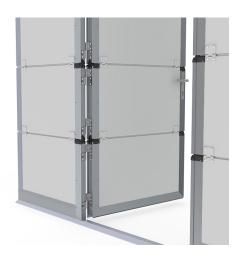

Profiles and parts for doorleaf and frame only. Panel caps,

threshold and accessoires, including lock, to be ordered

separately.

- Technical description : Pass door kit for 40mm fingersafe panels in 4 sections

(500/500/500/min. 500). Opening right handed. Low threshold. Multi point lock preparations included,

powdercoated white (RAL 9016). Pass door opening: 1858mm. Threshold height: 27mm. Minimal OPH RSC:

2056mm, Max. OPW: 5000mm