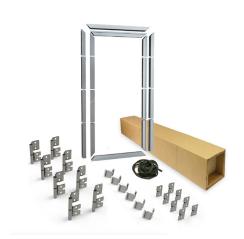

: 08. SolidStep

: BOTH

: 1

: piece (1)

: 14kg

: a 001§

: Complete kit for 1 pass door. All pre-cutted and milled. See installation manual for instructions! Other specifications

possible.

Profiles and parts for doorleaf and frame only. Panel caps,

threshold and accessoires, including lock, to be ordered

separately.

- Technical description : Pass door kit for 40mm fingersafe panels in 4 sections