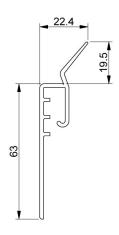

- Height

- Length

- Width

- Product Family

- Marking

- Commercial description

- Technical description

: 06. Thermal break

: RES

:10

: piece (1)

: 0,75kg

: PVC, TPE

: Black

: 22,4mm

: 3035mm

: 63mm

: a 071

: 1085RB FF

: Flexibility value changed from 60 to 70 Shore. Replaces

1085RB3035

: This seal combines two functions: Thermal break between wall and steel vertical angle. And to be used as frame by installing it with vertical angle (915VB, RSV, RXV) and horizontal lintel (915VR) partly in the days opening. More