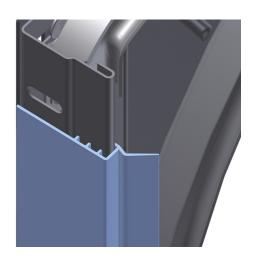

: 63mm

: a 071

: 1085RB FF

: Flexibility value changed from 60 to 70 Shore. Replaces

1085RB3035

: This seal combines two functions: Thermal break between wall and steel vertical angle. And to be used as frame by installing it with vertical angle (915VB, RSV, RXV) and horizontal lintel (915VR) partly in the days opening. More

flexibility in door installation widths and heights.