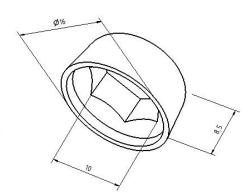

- Height

- i leigitt

- Product Family

- Inside diameter

- Outside diameter

- Marking

- Commercial description

- Technical description

: 01. Screws

: BOTH

: 1000

: piece (1)

: 1kg

: Plastic

: White

: 8,5mm

: a 033

: 10mm

: 16mm

: FF

: 1053BV, 1052BV, 1055BV, 1055D, 1053D,

: End users like their garage doors being equipped with white coated hardware. Better appearance. To optimize the looks of white hinges installed on the panel, we have introduced these