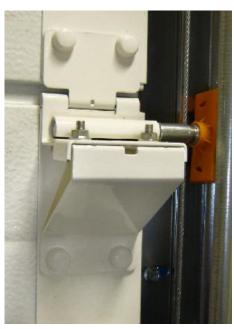

: a 033

: 10mm

: 16mm

: FF

: 1053BV, 1052BV, 1055BV, 1055D, 1053D,

: End users like their garage doors being equipped with white coated hardware. Better appearance. To optimize the looks of white hinges installed on the panel, we have introduced these

white caps, easily installed on mentioned screw types.