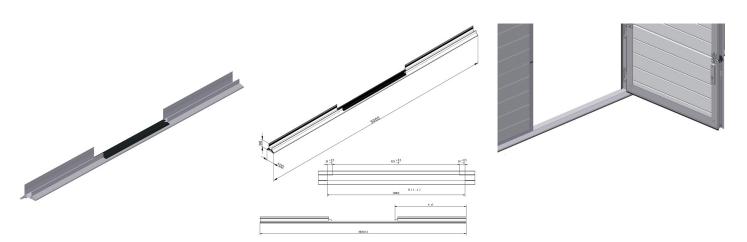

## 1041L3000M Threshold profile

Images:

## **Description:**

- Subcategory
- IND/RES
- Full package quantity
- Unit
- Weight / Unit
- Material
- Height
- Length
- Width
- Product Family
- Panel thickness
- Commercial description
- Technical description

- :04. SafeStep/SideStep
- : BOTH
- : 20
- : piece (1)
- :6,1kg
- : Anodised Aluminium
- :90mm
- : 3000mm
- : 100mm
- : a 048
- : 40mm
- : L=3000mm
- : Providing the opportunity to equip your residential doors with a low threshold pass door. One piece profile, with a pre-milled door opening with covering label installed, for a pass door of 890mm width. Ready for use!