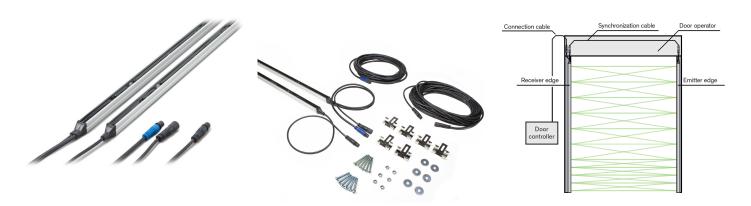

: New! EN - Class 2 approved! Tx Rx, M8 4-pin, IP68, 24VDC

: Use as optoelectronic safety edge directly on tracks of the door. When door closes, each of single light-beams are covered in sequence (the so called blanking). Unexpected obstacles will send a signal to door opener to stop. ForceLC4 eliminates need for optoelectronic safety edge system. Part of

Value Pack Speed.