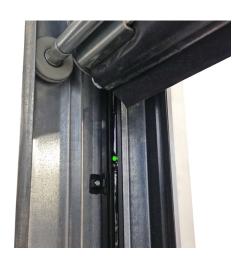

: Aluminium

: 16mm

: 16mm

: a 053

: forceLC2

: New! EN - Class 2 approved!

: Use as optoelectronic safety edge directly on tracks of the door. When door closes, each of single light-beams are covered in sequence (the so called blanking). Unexpected obstacles will send a signal to door opener to stop. ForceLC2 eliminates need for optoelectronic safety edge system.