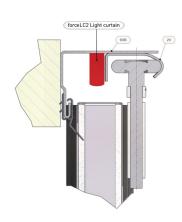

: Aluminium

: 16mm

: 16mm

: a 053

: forceLC2

: New! EN - Class 2 approved!

: Use as optoelectronic safety edge directly on tracks of the door. When door closes, each of single light-beams are covered in sequence (the so called blanking). Unexpected obstacles will send a signal to door opener to stop. ForceLC2 eliminates need for optoelectronic safety edge system.