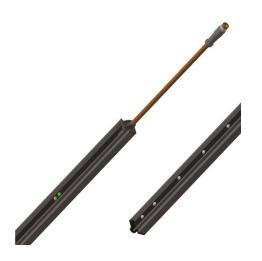

## Description:

- Subcategory

- IND/RES

- Full package quantity

- Unit

- Weight / Unit

- Material

- Length

- Width

- Product Family

- Marking

- Commercial description

- Technical description

: Sensors and safety

: IND : 1

: piece (1) : 1,9kg

: Aluminium

: 16mm

: 16mm

: a 053

: forceLC2

: New! EN - Class 2 approved!

: Use as optoelectronic safety edge directly on tracks of the door. When door closes, each of single light-beams are covered in sequence (the so called blanking). Unexpected obstacles will send a signal to door opener to stop. ForceLC2 eliminates need for optoelectronic safety edge system.