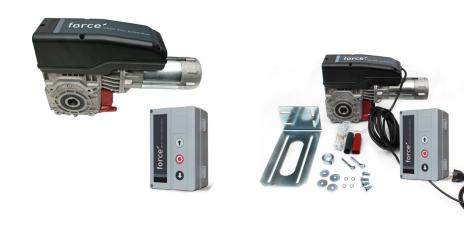

## Description:

- Subcategory : Industrial, Force

- IND/RES : IND - Full package quantity : 1

- Unit : piece (1)

- Weight / Unit : 17kg

- Material : PVC, Galvanised Steel

- Product Family : a 042
- Inside diameter : 25,4mm
- Max. door weight : 350kg
- Max. performance : 70Nm

- Power supply : 1x230V - Marking : force70AC3

- Commercial description : Made in Europe, powerful new operator, incl. basic control unit

and wall bracket

- Technical description : Kit = operator (230V ,50Hz), 3 pre-wired mechanical limit switches, release mechanism, forceAC3 control box with 3

buttons, ready for automatic control, 1", pre-cabled 7m, CEE-

plug with 1m power supply cable, installation manual,

mounting bracket