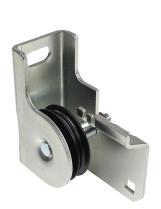

: 3mm

: 01 Cable pulleys

: Right

: RSC bolted, tension springs, top pulley bracket, right

: Pulley bracket for RSC Bolted with tension springs. Can be used in combination with the aluminum curve or a straight top profile. Free OPH with manually operated door is reduced with only 150mm. For e-operated doors, the free OPH is not