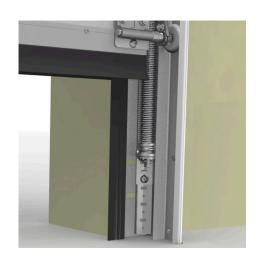

- : 01. Tension springs
- : RES
- : 8
- : set (1)
- : 4,39kg
- : Galvanised spring wire
- :941mm
- : 40mm
- : a 053
- : 40mm
- : 2,4mm
- : 126kg
- : Max. OPH = 2500mm
- : 48,5mm
- : TSC880-....
- : Balancing the door weight. The spring is mounted inside the vertical track set RSCVT..Z. The spring is completely preassembled with lower connection bracket, spring-in-spring and with top bracket including pulley wheel. See manual and separate selection table.