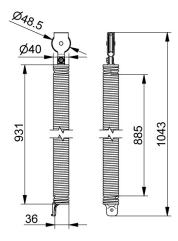

- : 01. Tension springs
- : RES
- : 8
- : set (1)
- : 4,39kg
- : Galvanised spring wire
- :941mm
- : 40mm
- : a 053
- : 40mm
- : 2,4mm
- : 126kg
- : Max. OPH = 2500mm
- : 48,5mm
- : TSC880-....
- : Balancing the door weight. The spring is mounted inside the vertical track set RSCVT..Z. The spring is completely preassembled with lower connection bracket, spring-in-spring and with top bracket including pulley wheel. See manual and separate selection table.