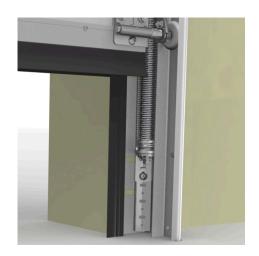

: 48,5mm

: TSC880-....

: Balancing the door weight. The spring is mounted inside the vertical track set RSCVT..Z. The spring is completely preassembled with lower connection bracket, spring-in-spring and with top bracket including pulley wheel. See manual and separate selection table.