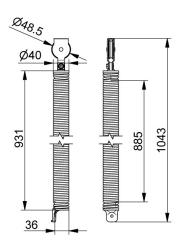

:941mm

: 40mm

: a 051

: 40mm

: 2,4mm

4041

: 124kg

: Max. OPH = 2500mm

: 48,5mm

: TSC880-....

: Balancing the door weight. The spring is mounted inside the vertical track set RSCVT..Z. The spring is completely preassembled with lower connection bracket, spring-in-spring and with top bracket including pulley wheel. See manual and separate selection table.