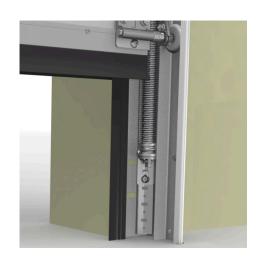

- : 01. Tension springs
- : RES
- : 8
- : set (1)
- : 3,96kg
- : Galvanised spring wire
- :941mm
- : 40mm
- : a 050
- : 40mm
- : 2,4mm
- : 103kg
- : Max. OPH = 2500mm
- : 48,5mm
- : TSC880-....
- : Balancing the door weight. The spring is mounted inside the vertical track set RSCVT..Z. The spring is completely preassembled with lower connection bracket, spring-in-spring and with top bracket including pulley wheel. See manual and separate selection table.