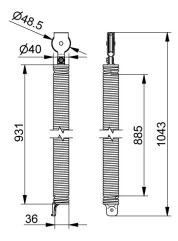

- : 01. Tension springs
- : RES
- : 8
- : set (1)
- : 3,96kg
- : Galvanised spring wire
- :941mm
- : 40mm
- : a 050
- : 40mm
- : 2,4mm
- : 103kg
- : Max. OPH = 2500mm
- : 48,5mm
- : TSC880-....
- : Balancing the door weight. The spring is mounted inside the vertical track set RSCVT..Z. The spring is completely preassembled with lower connection bracket, spring-in-spring and with top bracket including pulley wheel. See manual and separate selection table.