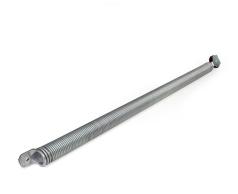

- : 01. Tension springs
- : RES
- : 8
- : set (1)
- : 3,96kg
- : Galvanised spring wire
- :941mm
- : 40mm
- : a 050
- : 40mm
- : 2,4mm
- : 103kg
- : Max. OPH = 2500mm
- : 48,5mm
- : TSC880-....
- : Balancing the door weight. The spring is mounted inside the vertical track set RSCVT..Z. The spring is completely preassembled with lower connection bracket, spring-in-spring and with top bracket including pulley wheel. See manual and separate selection table.