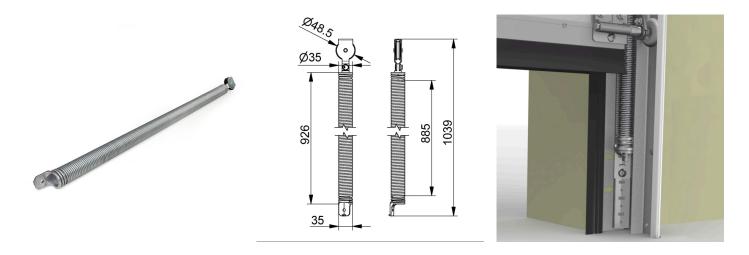

- Technical description

: 01. Tension springs

: RES

: 8

: set (1)

: 3,2kg

: Galvanised spring wire

: 1060mm

: 39mm

: a 048

: 35mm

: 2,4mm

: 73kg

: Max. OPH = 2500mm

: 48,5mm

: TSC880-....

: Balancing the door weight. The spring is mounted inside the vertical track set RSCVT..Z. The spring is completely preassembled with lower connection bracket, spring-in-spring and with top bracket including pulley wheel. See manual and separate selection table.