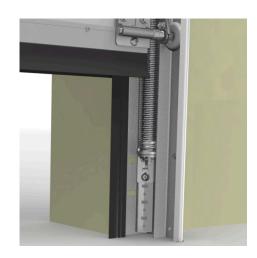

: Balancing the door weight. The spring is mounted inside the vertical track set RSCVT..Z. The spring is completely preassembled with lower connection bracket, spring-in-spring and with top bracket including pulley wheel. See manual and separate selection table.