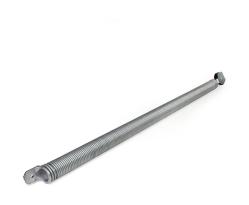

## TSC880-2547 Tension spring

- Technical description

: 01. Tension springs

: RES

: 8

: set (1)

: 3,95kg

: Galvanised spring wire

:941mm

: 40mm

: a 046

: 40mm

: 2,4mm

: 118kg

: Max. OPH = 2500mm

: 48,5mm

: TSC880-....