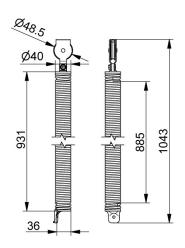

- Technical description

: 01. Tension springs

: RES

: 8

: set (1)

: 3,95kg

: Galvanised spring wire

:941mm

: 40mm

: a 046

: 40mm

: 2,4mm

: 118kg

: Max. OPH = 2500mm

: 48,5mm

: TSC880-....