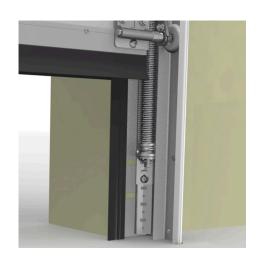

- :01. Tension springs
- : RES
- : 8
- : set (1)
- : 3,79kg
- : Galvanised spring wire
- :941mm
- : 40mm
- : a 045
- : 40mm
- : 2,4mm
- : 96kg
- : Max. OPH = 2500mm
- : 48,5mm
- : TSC880-....
- : Balancing the door weight. The spring is mounted inside the vertical track set RSCVT..Z. The spring is completely preassembled with lower connection bracket, spring-in-spring and with top bracket including pulley wheel. See manual and separate selection table.