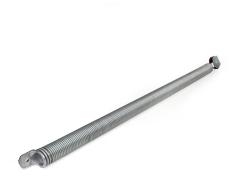

- :01. Tension springs
- : RES
- : 8
- : set (1)
- : 3,79kg
- : Galvanised spring wire
- :941mm
- : 40mm
- : a 045
- : 40mm
- : 2,4mm
- : 96kg
- : Max. OPH = 2500mm
- : 48,5mm
- : TSC880-....
- : Balancing the door weight. The spring is mounted inside the vertical track set RSCVT..Z. The spring is completely preassembled with lower connection bracket, spring-in-spring and with top bracket including pulley wheel. See manual and separate selection table.