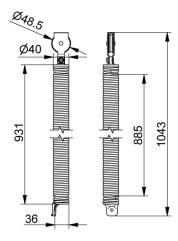

- :01. Tension springs
- : RES
- : 8
- : set (1)
- : 3,79kg
- : Galvanised spring wire
- :941mm
- : 40mm
- : a 045
- : 40mm
- : 2,4mm
- : 96kg
- : Max. OPH = 2500mm
- : 48,5mm
- : TSC880-....
- : Balancing the door weight. The spring is mounted inside the vertical track set RSCVT..Z. The spring is completely preassembled with lower connection bracket, spring-in-spring and with top bracket including pulley wheel. See manual and separate selection table.