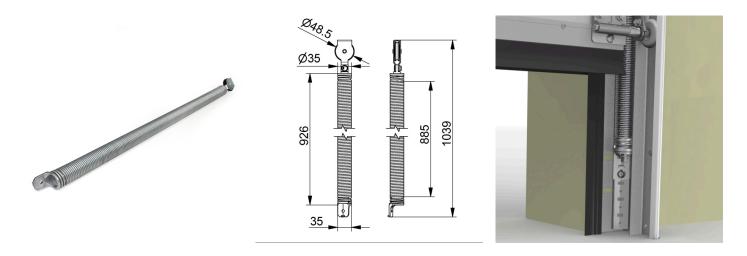

## TSC880-2537 Tension spring

## Description:

- Subcategory

- IND/RES

- Full package quantity

- Unit

- Weight / Unit

- Material

- Length

- Width

- Product Family

- Inside diameter

- Max. cable diameter

- Max. door weight

- Max. performance

- Outside diameter

- Marking

- Technical description

: 01. Tension springs

: RES

: 8

: set (1)

: 3,03kg

: Galvanised spring wire

: 1060mm

: 39mm

: a 043

: 35mm

: 2,4mm

: 69kg

: Max. OPH = 2500mm

: 48,5mm

: TSC880-....

: Balancing the door weight. The spring is mounted inside the vertical track set RSCVT..Z. The spring is completely preassembled with lower connection bracket, spring-in-spring and with top bracket including pulley wheel. See manual and separate selection table.