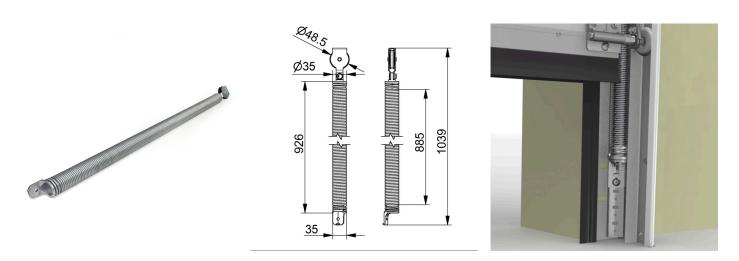

## TSC880-2237 Tension spring

Images:

## **Description:**

- Subcategory
- IND/RES
- Full package quantity
- Unit
- Weight / Unit
- Material
- Length
- Width
- Product Family
- Inside diameter
- Max. cable diameter
- Max. door weight
- Max. performance
- Outside diameter
- Marking
- Technical description

- :01. Tension springs
- : RES
- : 8
- : set (1)
- : 2,89kg
- : Galvanised spring wire
- : 1060mm
- : 39mm
- : a 038
- : 35mm
- : 2,4mm
- :64kg
- : Max. OPH = 2500mm
- : 48,5mm
- : TSC880-....
- : Balancing the door weight. The spring is mounted inside the vertical track set RSCVT..Z. The spring is completely preassembled with lower connection bracket, spring-in-spring and with top bracket including pulley wheel. See manual and separate selection table.