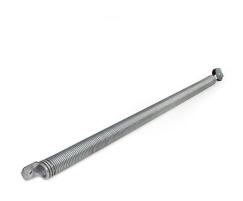

## TSC755-2747 Tension spring

: 3,59kg

: Galvanised spring wire

: 960mm

: 35mm

: a 091

: See selection table doorweight/doorheight

: Balancing the door weight. The spring is mounted inside the vertical track set RSCVT..Z. The spring is completely preassembled with lower connection bracket, spring-in-spring and with top bracket including pulley wheel. See manual and separate selection table.