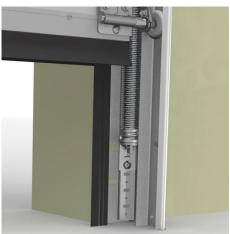

: 3,59kg

: Galvanised spring wire

: 960mm

: 35mm

: a 091

: See selection table doorweight/doorheight

: Balancing the door weight. The spring is mounted inside the vertical track set RSCVT..Z. The spring is completely preassembled with lower connection bracket, spring-in-spring and with top bracket including pulley wheel. See manual and separate selection table.