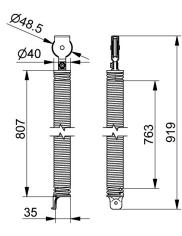

- : 01. Tension springs
- : RES
- : 8
- : set (1)
- : 3,49kg
- : Galvanised spring wire
- :941mm
- : 40mm
- : a 036
- : 40mm
- : 2,4mm
- : 109kg
- : Max. OPH = 2300mm
- : 48,5mm
- : TSC755-....
- : Balancing the door weight. The spring is mounted inside the vertical track set RSCVT..Z. The spring is completely preassembled with lower connection bracket, spring-in-spring and with top bracket including pulley wheel. See manual and separate selection table.