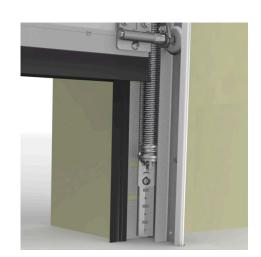

- : 01. Tension springs
- : RES
- : 8
- : set (1)
- : 3,49kg
- : Galvanised spring wire
- :941mm
- : 40mm
- : a 036
- : 40mm
- : 2,4mm
- : 109kg
- : Max. OPH = 2300mm
- : 48,5mm
- : TSC755-....
- : Balancing the door weight. The spring is mounted inside the vertical track set RSCVT..Z. The spring is completely preassembled with lower connection bracket, spring-in-spring and with top bracket including pulley wheel. See manual and separate selection table.