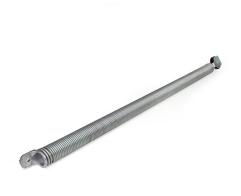

- : 01. Tension springs
- : RES
- : 8
- : set (1)
- : 3,49kg
- : Galvanised spring wire
- :941mm
- : 40mm
- : a 036
- : 40mm
- : 2,4mm
- : 109kg
- : Max. OPH = 2300mm
- : 48,5mm
- : TSC755-....
- : Balancing the door weight. The spring is mounted inside the vertical track set RSCVT..Z. The spring is completely preassembled with lower connection bracket, spring-in-spring and with top bracket including pulley wheel. See manual and separate selection table.