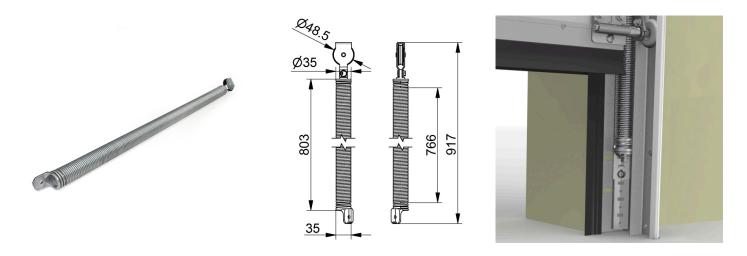

- Technical description

: 01. Tension springs

: RES

: 8

: set (1)

: 2,62kg

: Galvanised spring wire

:938mm

: 39mm

: a 032

: 35mm

: 2,4mm

: 63kg

: Max. OPH = 2300mm

: 48,5mm

: TSC755-....

: Balancing the door weight. The spring is mounted inside the vertical track set RSCVT..Z. The spring is completely preassembled with lower connection bracket, spring-in-spring and with top bracket including pulley wheel. See manual and separate selection table.