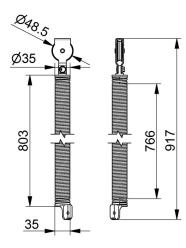

- : 01. Tension springs
- : RES
- : 8
- : set (1)
- : 2,5kg
- : Galvanised spring wire
- : 938mm
- : 39mm
- : a 031
- : 35mm
- : 2,4mm
- :51kg
- : Max. OPH = 2300mm
- : 48,5mm
- : TSC755-....
- : Balancing the door weight. The spring is mounted inside the vertical track set RSCVT..Z. The spring is completely preassembled with lower connection bracket, spring-in-spring and with top bracket including pulley wheel. See manual and separate selection table.