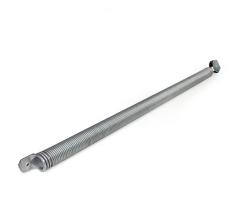

- : 01. Tension springs
- : RES
- : 8
- : set (1)
- : 2,5kg
- : Galvanised spring wire
- : 938mm
- : 39mm
- : a 031
- : 35mm
- : 2,4mm
- :51kg
- : Max. OPH = 2300mm
- : 48,5mm
- : TSC755-....
- : Balancing the door weight. The spring is mounted inside the vertical track set RSCVT..Z. The spring is completely preassembled with lower connection bracket, spring-in-spring and with top bracket including pulley wheel. See manual and separate selection table.