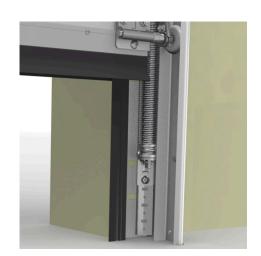

- : 01. Tension springs
- : RES
- : 8
- : set (1)
- : 2,5kg
- : Galvanised spring wire
- : 938mm
- : 39mm
- : a 031
- : 35mm
- : 2,4mm
- :51kg
- : Max. OPH = 2300mm
- : 48,5mm
- : TSC755-....
- : Balancing the door weight. The spring is mounted inside the vertical track set RSCVT..Z. The spring is completely preassembled with lower connection bracket, spring-in-spring and with top bracket including pulley wheel. See manual and separate selection table.