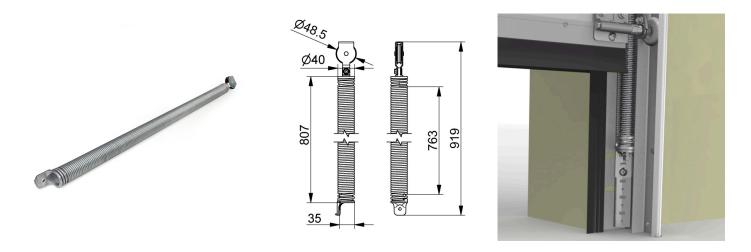

- Technical description

: 01. Tension springs

: RES

: 8

: set (1)

: 3,24kg

: Galvanised spring wire

:941mm

: 40mm

: a 029

: 40mm

: 2,4mm

: 93kg

: Max. OPH = 2300mm

: 48,5mm

: TSC755-....

: Balancing the door weight. The spring is mounted inside the vertical track set RSCVT..Z. The spring is completely preassembled with lower connection bracket, spring-in-spring and with top bracket including pulley wheel. See manual and separate selection table.