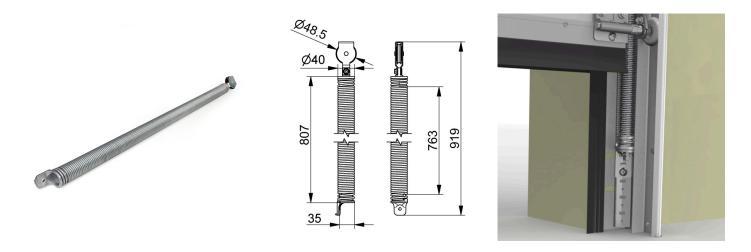

- Technical description

: 01. Tension springs

: RES

: 8

: set (1)

: 2,8kg

: Galvanised spring wire

:941mm

: 40mm

: a 028

: 40mm

: 2,4mm

:81kg

: Max. OPH = 2300mm

: 48,5mm

: TSC755-....

: Balancing the door weight. The spring is mounted inside the vertical track set RSCVT..Z. The spring is completely preassembled with lower connection bracket, spring-in-spring and with top bracket including pulley wheel. See manual and separate selection table.