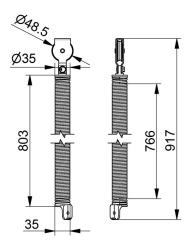

- : 01. Tension springs
- : RES
- : 8
- : set (1)
- : 2,63kg
- : Galvanised spring wire
- : 938mm
- : 39mm
- : a 027
- : 35mm
- : 2,4mm
- :71kg
- : Max. OPH = 2300mm
- : 48,5mm
- : TSC755-....
- : Balancing the door weight. The spring is mounted inside the vertical track set RSCVT..Z. The spring is completely preassembled with lower connection bracket, spring-in-spring and with top bracket including pulley wheel. See manual and separate selection table.