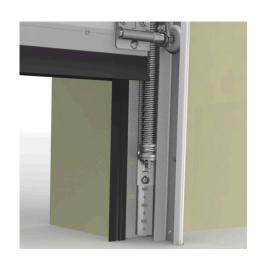

- : 01. Tension springs
- : RES
- : 8
- : set (1)
- : 2,63kg
- : Galvanised spring wire
- : 938mm
- : 39mm
- : a 027
- : 35mm
- : 2,4mm
- :71kg
- : Max. OPH = 2300mm
- : 48,5mm
- : TSC755-....
- : Balancing the door weight. The spring is mounted inside the vertical track set RSCVT..Z. The spring is completely preassembled with lower connection bracket, spring-in-spring and with top bracket including pulley wheel. See manual and separate selection table.