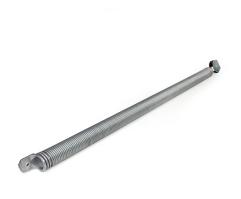

- : 01. Tension springs
- : RES
- : 8
- : set (1)
- : 2,63kg
- : Galvanised spring wire
- : 938mm
- : 39mm
- : a 027
- : 35mm
- : 2,4mm
- :71kg
- : Max. OPH = 2300mm
- : 48,5mm
- : TSC755-....
- : Balancing the door weight. The spring is mounted inside the vertical track set RSCVT..Z. The spring is completely preassembled with lower connection bracket, spring-in-spring and with top bracket including pulley wheel. See manual and separate selection table.