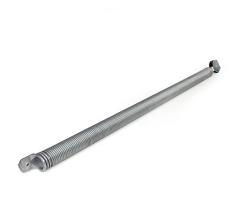

- : 01. Tension springs
- : RES
- : 8
- : set (1)
- : 2,5kg
- : Galvanised spring wire
- : 938mm
- : 39mm
- : a 026
- : 35mm
- : 2,4mm
- : 59kg
- : Max. OPH = 2300mm
- : 48,5mm
- : TSC755-....
- : Balancing the door weight. The spring is mounted inside the vertical track set RSCVT..Z. The spring is completely preassembled with lower connection bracket, spring-in-spring and with top bracket including pulley wheel. See manual and separate selection table.