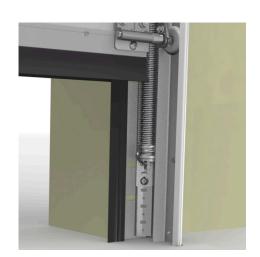

- : 01. Tension springs
- : RES
- : 8
- : set (1)
- : 2,5kg
- : Galvanised spring wire
- : 938mm
- : 39mm
- : a 026
- : 35mm
- : 2,4mm
- : 59kg
- : Max. OPH = 2300mm
- : 48,5mm
- : TSC755-....
- : Balancing the door weight. The spring is mounted inside the vertical track set RSCVT..Z. The spring is completely preassembled with lower connection bracket, spring-in-spring and with top bracket including pulley wheel. See manual and separate selection table.