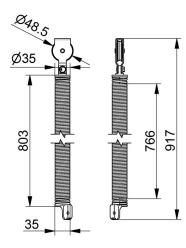

- : 01. Tension springs
- : RES
- : 8
- : set (1)
- : 2,5kg
- : Galvanised spring wire
- : 938mm
- : 39mm
- : a 026
- : 35mm
- : 2,4mm
- : 59kg
- : Max. OPH = 2300mm
- : 48,5mm
- : TSC755-....
- : Balancing the door weight. The spring is mounted inside the vertical track set RSCVT..Z. The spring is completely preassembled with lower connection bracket, spring-in-spring and with top bracket including pulley wheel. See manual and separate selection table.