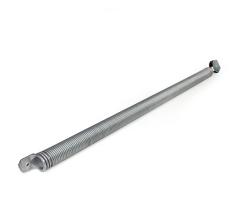

- : 01. Tension springs
- : RES
- : 8
- : set (1)
- : 2,38kg
- : Galvanised spring wire
- : 938mm
- : 39mm
- : a 025
- : 35mm
- : 2,4mm
- :47kg
- : Max. OPH = 2300mm
- : 48,5mm
- : TSC755-....
- : Balancing the door weight. The spring is mounted inside the vertical track set RSCVT..Z. The spring is completely preassembled with lower connection bracket, spring-in-spring and with top bracket including pulley wheel. See manual and separate selection table.