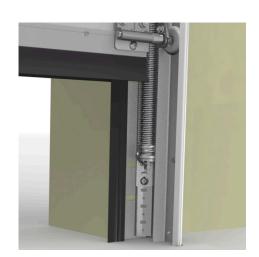

- : 01. Tension springs
- : RES
- : 8
- : set (1)
- : 2,38kg
- : Galvanised spring wire
- : 938mm
- : 39mm
- : a 025
- : 35mm
- : 2,4mm
- :47kg
- : Max. OPH = 2300mm
- : 48,5mm
- : TSC755-....
- : Balancing the door weight. The spring is mounted inside the vertical track set RSCVT..Z. The spring is completely preassembled with lower connection bracket, spring-in-spring and with top bracket including pulley wheel. See manual and separate selection table.