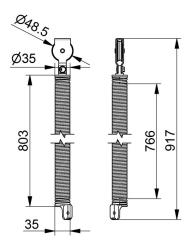

- : 01. Tension springs
- : RES
- : 8
- : set (1)
- : 2,38kg
- : Galvanised spring wire
- : 938mm
- : 39mm
- : a 025
- : 35mm
- : 2,4mm
- :47kg
- : Max. OPH = 2300mm
- : 48,5mm
- : TSC755-....
- : Balancing the door weight. The spring is mounted inside the vertical track set RSCVT..Z. The spring is completely preassembled with lower connection bracket, spring-in-spring and with top bracket including pulley wheel. See manual and separate selection table.