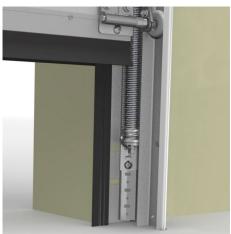

: 3,23kg

: Galvanised spring wire

: 960mm

: 35mm

: a 092

: See selection table doorweight/doorheight

: Balancing the door weight. The spring is mounted inside the vertical track set RSCVT..Z. The spring is completely preassembled with lower connection bracket, spring-in-spring and with top bracket including pulley wheel. See manual and separate selection table.