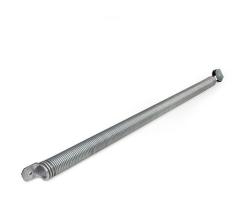

## TSC755-2248 Tension spring

: 3,23kg

: Galvanised spring wire

: 960mm

: 35mm

: a 092

: See selection table doorweight/doorheight

: Balancing the door weight. The spring is mounted inside the vertical track set RSCVT..Z. The spring is completely preassembled with lower connection bracket, spring-in-spring and with top bracket including pulley wheel. See manual and separate selection table.