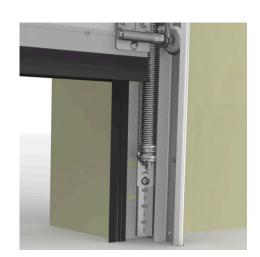

- : 01. Tension springs
- : RES
- : 8
- : set (1)
- : 3,23kg
- : Galvanised spring wire
- :941mm
- : 40mm
- : a 024
- : 40mm
- : 2,4mm
- :101kg
- : Max. OPH = 2300mm
- : 48,5mm
- : TSC755-....
- : Balancing the door weight. The spring is mounted inside the vertical track set RSCVT..Z. The spring is completely preassembled with lower connection bracket, spring-in-spring and with top bracket including pulley wheel. See manual and separate selection table.