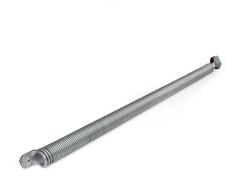

- : 01. Tension springs
- : RES
- : 8
- : set (1)
- : 3,23kg
- : Galvanised spring wire
- :941mm
- : 40mm
- : a 024
- : 40mm
- : 2,4mm
- :101kg
- : Max. OPH = 2300mm
- : 48,5mm
- : TSC755-....
- : Balancing the door weight. The spring is mounted inside the vertical track set RSCVT..Z. The spring is completely preassembled with lower connection bracket, spring-in-spring and with top bracket including pulley wheel. See manual and separate selection table.