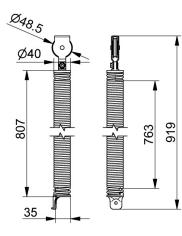

- : 01. Tension springs
- : RES
- : 8
- : set (1)
- : 3,23kg
- : Galvanised spring wire
- :941mm
- : 40mm
- : a 024
- : 40mm
- : 2,4mm
- :101kg
- : Max. OPH = 2300mm
- : 48,5mm
- : TSC755-....
- : Balancing the door weight. The spring is mounted inside the vertical track set RSCVT..Z. The spring is completely preassembled with lower connection bracket, spring-in-spring and with top bracket including pulley wheel. See manual and separate selection table.