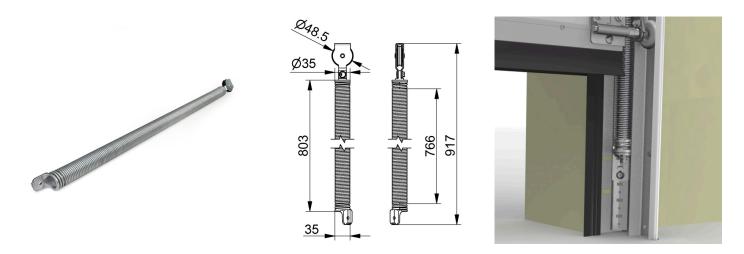

## TSC755-2237 Tension spring

## Description:

- Subcategory

- IND/RES

- Full package quantity

- Unit

- Weight / Unit

- Material

- Length

- Width

- Product Family

- Inside diameter

- Max. cable diameter

- Max. door weight

- Max. performance

- Outside diameter

- Marking

- Technical description

: 01. Tension springs

: RES

: 8

: set (1)

: 2,49kg

: Galvanised spring wire

:938mm

: 39mm

: a 021

: 35mm

: 2,4mm

: 67kg

: Max. OPH = 2300mm

: 48,5mm

: TSC755-....

: Balancing the door weight. The spring is mounted inside the vertical track set RSCVT..Z. The spring is completely preassembled with lower connection bracket, spring-in-spring and with top bracket including pulley wheel. See manual and separate selection table.