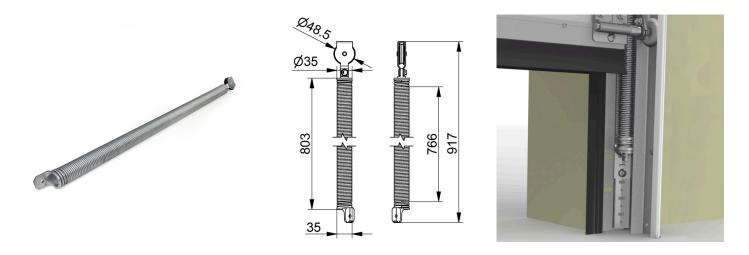

## Description:

- Subcategory

- IND/RES

- Full package quantity

- Unit

- Weight / Unit

- Material

- Length

- Width

- Product Family

- Inside diameter

- Max. cable diameter

- Max. door weight

- Max. performance

- Outside diameter

- Marking

- Technical description

: 01. Tension springs

: RES

: 8

: set (1)

: 2,24kg

: Galvanised spring wire

:938mm

: 39mm

: a 019

: 35mm

: 2,4mm

: 43kg

: Max. OPH = 2300mm

: 48,5mm

: TSC755-....

: Balancing the door weight. The spring is mounted inside the vertical track set RSCVT..Z. The spring is completely preassembled with lower connection bracket, spring-in-spring and with top bracket including pulley wheel. See manual and separate selection table.