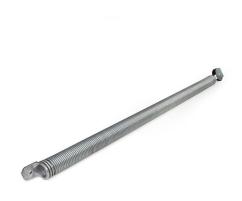

## TSC670-2747 Tension spring

: 3,2kg

: Galvanised spring wire

: 960mm

: 35mm

: a 088

: See selection table doorweight/doorheight

: Balancing the door weight. The spring is mounted inside the vertical track set RSCVT..Z. The spring is completely preassembled with lower connection bracket, spring-in-spring and with top bracket including pulley wheel. See manual and separate selection table.