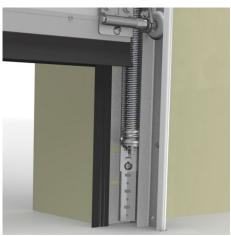

: 3,2kg

: Galvanised spring wire

: 960mm

: 35mm

: a 088

: See selection table doorweight/doorheight

: Balancing the door weight. The spring is mounted inside the vertical track set RSCVT..Z. The spring is completely preassembled with lower connection bracket, spring-in-spring and with top bracket including pulley wheel. See manual and separate selection table.