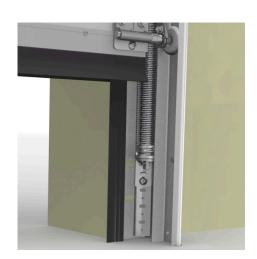

- : 01. Tension springs
- : RES
- : 8
- : set (1)
- : 3,11kg
- : Galvanised spring wire
- : 856mm
- : 40mm
- :a018
- : 40mm
- : 2,4mm
- :109kg
- : Max. OPH = 2050mm
- : 48,5mm
- : TSC670-....
- : Balancing the door weight. The spring is mounted inside the vertical track set RSCVT..Z. The spring is completely preassembled with lower connection bracket, spring-in-spring and with top bracket including pulley wheel. See manual and separate selection table.