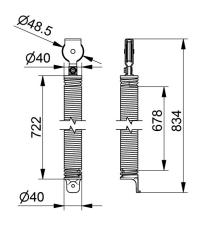

- : 01. Tension springs
- : RES
- : 8
- : set (1)
- : 3,11kg
- : Galvanised spring wire
- : 856mm
- : 40mm
- :a018
- : 40mm
- : 2,4mm
- :109kg
- : Max. OPH = 2050mm
- : 48,5mm
- : TSC670-....
- : Balancing the door weight. The spring is mounted inside the vertical track set RSCVT..Z. The spring is completely preassembled with lower connection bracket, spring-in-spring and with top bracket including pulley wheel. See manual and separate selection table.