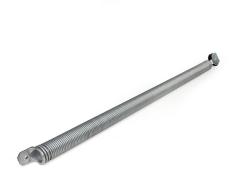

- : 01. Tension springs
- : RES
- : 8
- : set (1)
- : 3,11kg
- : Galvanised spring wire
- : 856mm
- : 40mm
- :a018
- : 40mm
- : 2,4mm
- :109kg
- : Max. OPH = 2050mm
- : 48,5mm
- : TSC670-....
- : Balancing the door weight. The spring is mounted inside the vertical track set RSCVT..Z. The spring is completely preassembled with lower connection bracket, spring-in-spring and with top bracket including pulley wheel. See manual and separate selection table.