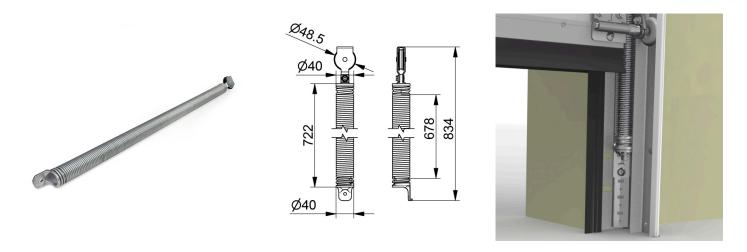

## TSC670-2742 Tension spring

## Description:

- Subcategory

- IND/RES

- Full package quantity

- Unit

- Weight / Unit

- Material

- Length

- Width

- Product Family

- Inside diameter

- Max. cable diameter

- Max. door weight

- Max. performance

- Outside diameter

- Marking

- Technical description

: 01. Tension springs

: RES

: 8

: set (1)

: 2,61kg

: Galvanised spring wire

:856mm

: 40mm

: a 016

: 40mm

: 2,4mm

: 85kg

: Max. OPH = 2050mm

: 48,5mm

: TSC670-....

: Balancing the door weight. The spring is mounted inside the vertical track set RSCVT..Z. The spring is completely preassembled with lower connection bracket, spring-in-spring and with top bracket including pulley wheel. See manual and separate selection table.