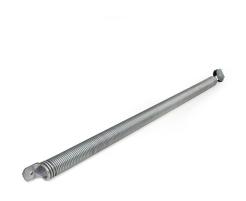

## TSC670-2737 Tension spring

- Technical description

: 01. Tension springs

: RES

: 8

: set (1)

: 2,46kg

: Galvanised spring wire

:853mm

: 39mm

: a 015

: 35mm

: 2,4mm

701 -

: 73kg

: Max. OPH = 2050mm

: 48,5mm