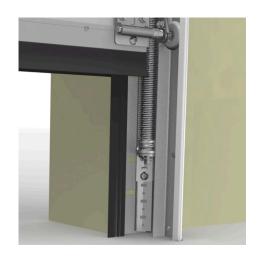

: TSC670-....

: Balancing the door weight. The spring is mounted inside the vertical track set RSCVT..Z. The spring is completely preassembled with lower connection bracket, spring-in-spring and with top bracket including pulley wheel. See manual and separate selection table.