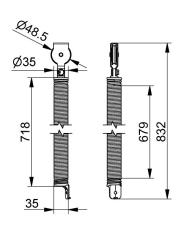

- Technical description

: 01. Tension springs

: RES

: 8

: set (1)

: 2,46kg

: Galvanised spring wire

:853mm

: 39mm

: a 015

: 35mm

: 2,4mm

701 -

: 73kg

: Max. OPH = 2050mm

: 48,5mm