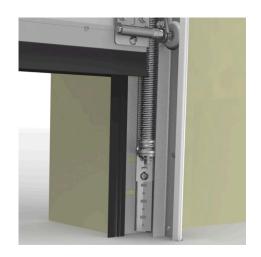

: Balancing the door weight. The spring is mounted inside the vertical track set RSCVT..Z. The spring is completely preassembled with lower connection bracket, spring-in-spring and with top bracket including pulley wheel. See manual and separate selection table.