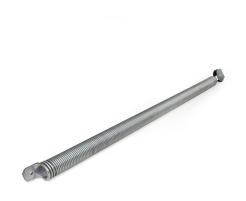

## TSC670-2732 Tension spring

- Technical description

: 01. Tension springs

: RES

: 8

: set (1)

: 2,24kg

: Galvanised spring wire

:853mm

: 39mm

: a 013

: 35mm

: 2,4mm

: 51kg

: Max. OPH = 2050mm

: 48,5mm

: TSC670-....