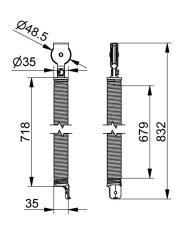

- Technical description

: 01. Tension springs

: RES

: 8

: set (1)

: 2,24kg

: Galvanised spring wire

:853mm

: 39mm

: a 013

: 35mm

: 2,4mm

: 51kg

: Max. OPH = 2050mm

: 48,5mm

: TSC670-....