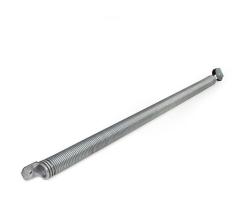

## TSC670-2547 Tension spring

: 3,1kg

: Galvanised spring wire

:960mm

: 35mm

: a 087

: See selection table doorweight/doorheight

: Balancing the door weight. The spring is mounted inside the vertical track set RSCVT..Z. The spring is completely preassembled with lower connection bracket, spring-in-spring and with top bracket including pulley wheel. See manual and separate selection table.