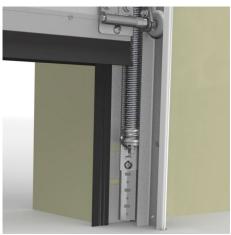

: 3,1kg

: Galvanised spring wire

:960mm

: 35mm

: a 087

: See selection table doorweight/doorheight

: Balancing the door weight. The spring is mounted inside the vertical track set RSCVT..Z. The spring is completely preassembled with lower connection bracket, spring-in-spring and with top bracket including pulley wheel. See manual and separate selection table.