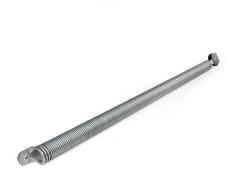

- :01. Tension springs
- : RES
- : 8
- : set (1)
- : 3,01kg
- : Galvanised spring wire
- : 856mm
- : 40mm
- : a 012
- : 40mm
- : 2,4mm
- : 105kg
- : Max. OPH = 2050mm
- : 48,5mm
- : TSC670-....
- : Balancing the door weight. The spring is mounted inside the vertical track set RSCVT..Z. The spring is completely preassembled with lower connection bracket, spring-in-spring and with top bracket including pulley wheel. See manual and separate selection table.