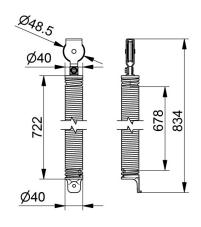

- :01. Tension springs
- : RES
- : 8
- : set (1)
- : 3,01kg
- : Galvanised spring wire
- : 856mm
- : 40mm
- : a 012
- : 40mm
- : 2,4mm
- : 105kg
- : Max. OPH = 2050mm
- : 48,5mm
- : TSC670-....
- : Balancing the door weight. The spring is mounted inside the vertical track set RSCVT..Z. The spring is completely preassembled with lower connection bracket, spring-in-spring and with top bracket including pulley wheel. See manual and separate selection table.