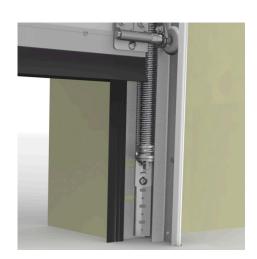

- :01. Tension springs
- : RES
- : 8
- : set (1)
- : 3,01kg
- : Galvanised spring wire
- : 856mm
- : 40mm
- : a 012
- : 40mm
- : 2,4mm
- : 105kg
- : Max. OPH = 2050mm
- : 48,5mm
- : TSC670-....
- : Balancing the door weight. The spring is mounted inside the vertical track set RSCVT..Z. The spring is completely preassembled with lower connection bracket, spring-in-spring and with top bracket including pulley wheel. See manual and separate selection table.