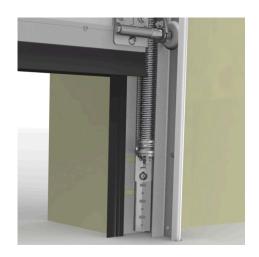

: 48,5mm

: TSC670-....

: Balancing the door weight. The spring is mounted inside the vertical track set RSCVT..Z. The spring is completely preassembled with lower connection bracket, spring-in-spring and with top bracket including pulley wheel. See manual and separate selection table.