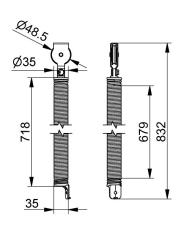

## Description:

- Subcategory

- IND/RES

- Full package quantity

- Unit

- Weight / Unit

- Material

- Length

- Width

- Product Family

المام الم

Inside diameter

- Max. cable diameter

- Max. door weight

- Max. performance

- Outside diameter

- Marking

- Technical description

: 01. Tension springs

: RES

: 8

: set (1)

: 2,25kg

: Galvanised spring wire

:853mm

: 39mm

: a 008

: 35mm

: 2,4mm

\_\_, .....

: 59kg

: Max. OPH = 2050mm

: 48,5mm

: TSC670-....

: Balancing the door weight. The spring is mounted inside the vertical track set RSCVT..Z. The spring is completely preassembled with lower connection bracket, spring-in-spring and with top bracket including pulley wheel. See manual and separate selection table.