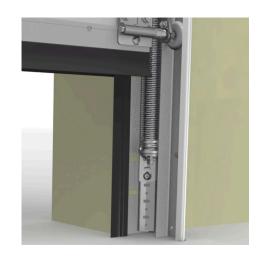

: 48,5mm

: TSC670-....

: Balancing the door weight. The spring is mounted inside the vertical track set RSCVT..Z. The spring is completely preassembled with lower connection bracket, spring-in-spring and with top bracket including pulley wheel. See manual and separate selection table.