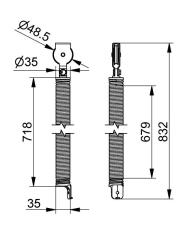

- Marking

- Technical description

: 01. Tension springs

: RES

: 8

: set (1)

: 2,14kg

: Galvanised spring wire

: 853mm

: 39mm

: a 007

: 35mm

: 2,4mm

. 4,411111

: 47kg

: Max. OPH = 2050mm

: 48,5mm

: TSC670-....

: Balancing the door weight. The spring is mounted inside the vertical track set RSCVT..Z. The spring is completely preassembled with lower connection bracket, spring-in-spring and with top bracket including pulley wheel. See manual and separate selection table.