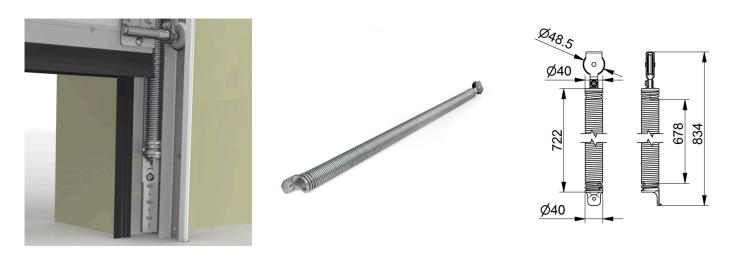

## **Description:**

- Subcategory
- IND/RES
- Full package quantity
- Unit
- Weight / Unit
- Material
- Length
- Width
- Product Family
- Inside diameter
- Max. cable diameter
- Max. door weight
- Max. performance
- Outside diameter
- Marking
- Technical description

- :01. Tension springs
- : RES
- : 8
- : set (1)
- : 2,89kg
- : Galvanised spring wire
- : 856mm
- : 40mm
- : a 006
- : 40mm
- : 2,4mm
- :101kg
- : Max. OPH = 2050mm
- : 48,5mm
- : TSC670-....
- : Balancing the door weight. The spring is mounted inside the vertical track set RSCVT..Z. The spring is completely preassembled with lower connection bracket, spring-in-spring and with top bracket including pulley wheel. See manual and separate selection table.