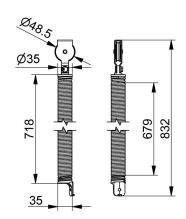

- Technical description

: 01. Tension springs

: RES

: 8

: set (1)

: 2,25kg

: Galvanised spring wire

:853mm

: 39mm

: a 003

: 35mm

: 2,4mm

: 67kg

: Max. OPH = 2050mm

: 48,5mm

: TSC670-....