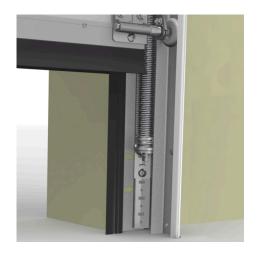

: Balancing the door weight. The spring is mounted inside the vertical track set RSCVT..Z. The spring is completely preassembled with lower connection bracket, spring-in-spring and with top bracket including pulley wheel. See manual and separate selection table.