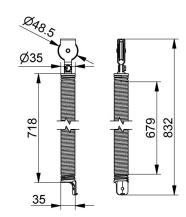

- Technical description

: 01. Tension springs

: RES

: 8

: set (1)

: 2,13kg

: Galvanised spring wire

:853mm

: 39mm

: a 002

: 35mm

: 2,4mm

: 55kg

: Max. OPH = 2050mm

: 48,5mm

: TSC670-....