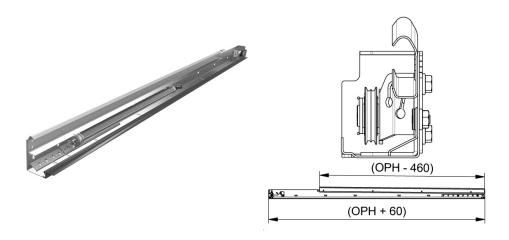

- : 02. Vertical track set / tension / RSCVTC
- : RES
- : 25
- : pair (2)
- : 15,78kg
- : Galvanised Steel
- : 2560mm
- : 1,5mm
- : a 021
- :126kg
- : RSCVTC..Z FF
- : Part of updated RSC-T residential tension spring system.
- : Pre-assembled, riveted, vertical track set consists of vertical angle (915VL), closed C track (215VC) and integrated connection for TSC springs. Add side seal 1088, 1088T or 1088TF for optimum isolation.