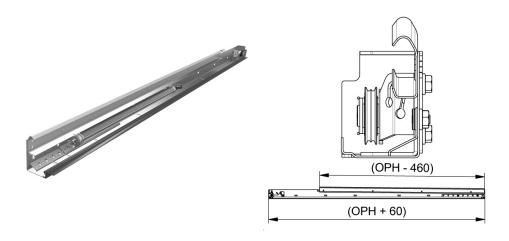

- : 02. Vertical track set / tension / RSCVTC
- : RES
- : 25
- : pair (2)
- : 15,04kg
- : Galvanised Steel
- : 2435mm
- : 1,5mm
- : a 020
- : 126kg
- : RSCVTC..Z FF
- : Part of updated RSC-T residential tension spring system.
- : Pre-assembled, riveted, vertical track set consists of vertical angle (915VL), closed C track (215VC) and integrated connection for TSC springs. Add side seal 1088, 1088T or 1088TF for optimum isolation.