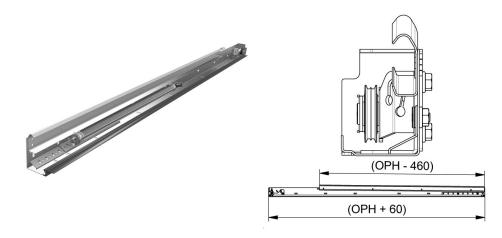

## RSCVTC30Z Vertical track set

## Description:

- Subcategory : 02. Vertical track set / tension / RSCVTC

- IND/RES

- Full package quantity

- Unit

- Weight / Unit

- Material

- Length

- Thickness

- Product Family

- Max. door weight

- Marking

- Commercial description

- Technical description

: RES

: 25

: pair (2)

: 14,01kg

: Galvanised Steel

: 2310mm

: 1,5mm

: a 019

: 126kg

: RSCVTC..Z FF

: Part of updated RSC-T residential tension spring system.

: Pre-assembled, riveted, vertical track set consists of vertical

angle (915VL), closed C track (215VC) and integrated connection for TSC springs. Add side seal 1088, 1088T or

1088TF for optimum isolation.