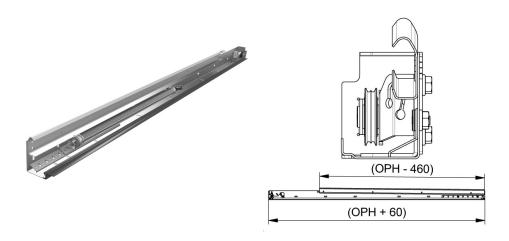

- : 02. Vertical track set / tension / RSCVTC
- : RES
- : 25
- : pair (2)
- : 12,18kg
- : Galvanised Steel
- : 2060mm
- : 1,5mm
- :a017
- : 126kg
- : RSCVTC..Z FF
- : Part of updated RSC-T residential tension spring system.
- : Pre-assembled, riveted, vertical track set consists of vertical angle (915VL), closed C track (215VC) and integrated connection for TSC springs. Add side seal 1088, 1088T or 1088TF for optimum isolation.