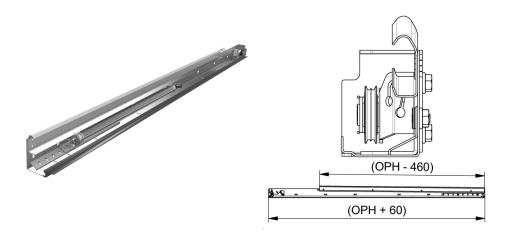

## Description:

- Subcategory : 02. Vertical track set / tension / RSCVTC

- IND/RES

- Full package quantity

- Unit

- Weight / Unit

- Material

- Length

- Thickness

- Product Family

- Max. door weight

- Marking

- Commercial description

- Technical description

: RES

: 25

: pair (2)

: 12,18kg

: Galvanised Steel

: 1960mm

: 1,5mm

: a 016

: 126kg

: RSCVTC..Z FF

: Part of updated RSC-T residential tension spring system.

: Pre-assembled, riveted, vertical track set consists of vertical

angle (915VL), closed C track (215VC) and integrated connection for TSC springs. Add side seal 1088, 1088T or

1088TF for optimum isolation.